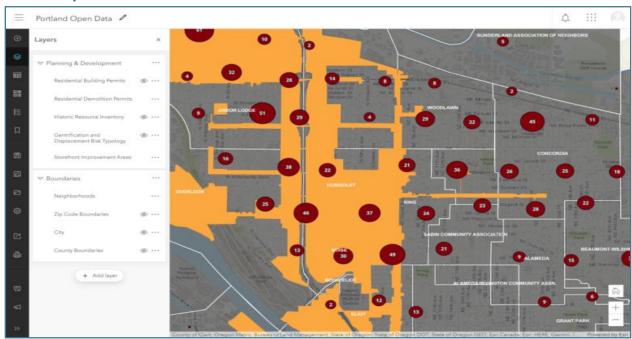

ePoint workspace from Microsoft SharePoint Twitter account



### **Power BI:**

Power BI blends the technical with the practical. Our experts design interactive dashboards and reports that distil complex data into clean and intuitive visuals, enabling your enterprise to understand the narrative behind the numbers, see the trends, and make informed decisions.



Our Power BI dashboards cut through the data noise, highlighting the key metrics that drive your enterprise.





# **Esri Technology:**

Esri's geospatial solutions are at the heart of our data-driven approach. We leverage ArcGIS Pro and ArcGIS Online to unlock the spatial dimension of your data, highlighting localised insights down to the mesh-block level and enabling you to analyse and plan with pinpoint precision.

## Web Map



## **Dashboard**





#### **Dashboard**



#### **ArcGIS Online Scenes**

ArcGIS Online Scenes present a dynamic web-based 3D visualization tool from Esri that enhances the exploration and understanding of geographic data. Accessible via any web browser, these scenes enable a comprehensive view of spatial information, making them a crucial resource in urban planning, environmental studies, and extensive geospatial analysis.

By allowing the integration of diverse spatial datasets—ranging from terrain and imagery to 3D models—ArcGIS Online Scenes facilitate a versatile, all-in-one 3D mapping environment. Their collaborative nature supports sharing across teams or with the public, aiding collective decision-making. Furthermore, customization features and compatibility with the broader Esr