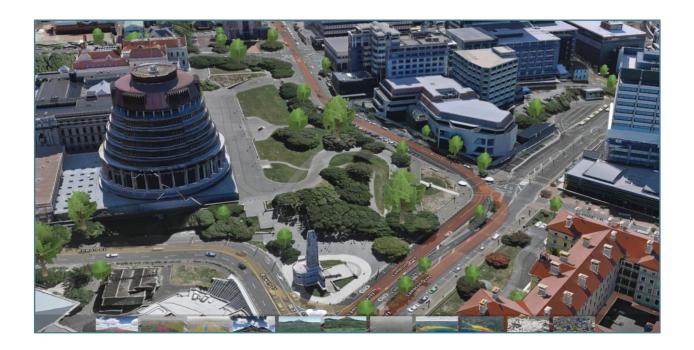

#### **ArcGIS Online Scenes**

ArcGIS Online Scenes present a dynamic web-based 3D visualization tool from Esri that enhances the exploration and understanding of geographic data. Accessible via any web browser, these scenes enable a comprehensive view of spatial information, making them a crucial resource in urban planning, environmental studies, and extensive geospatial analysis.

By allowing the integration of diverse spatial datasets—ranging from terrain and imagery to 3D models—ArcGIS Online Scenes facilitate a versatile, all-in-one 3D mapping environment. Their collaborative nature supports sharing across teams or with the public, aiding collective decision-making. Furthermore, customization features and compatibility with the broader Esri GIS ecosystem provide a tailored, rich user experience that leverages a vast array of GIS tools and data libraries.

A better understanding of spatial data, topography, and built environments is particularly valuable for urban planning, environmental monitoring, and geospatial analysis.