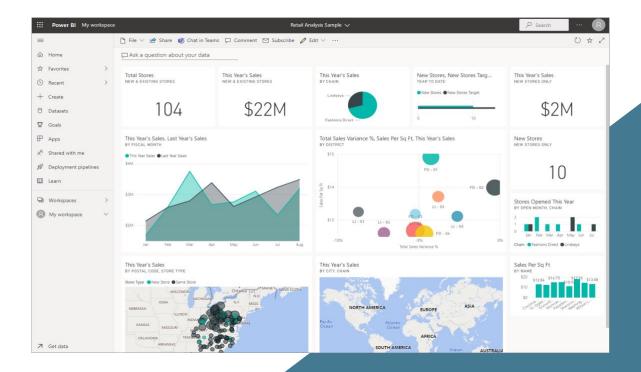

### **Power BI:**

Power BI blends the technical with the practical. Our experts design interactive dashboards and reports that distil complex data into clean and intuitive visuals, enabling your enterprise to understand the narrative behind the numbers, see the trends, and make informed decisions.

Our Power BI dashboards cut through the data noise, highlighting the key metrics that drive your enterprise.