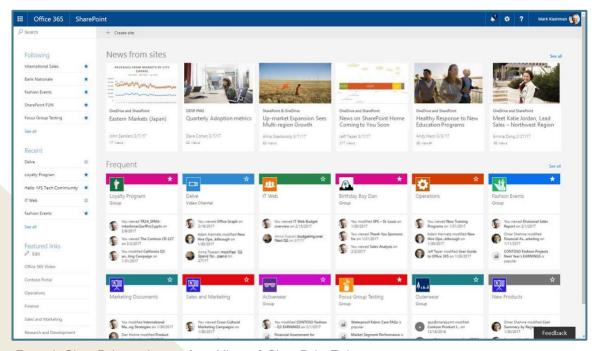

#### Microsoft SharePoint:

With a mastery of SharePoint, we build collaborative workspaces that streamline data operations. From safeguarding document repositories to enabling smart content distribution, we can ensure that communication is seamless and access to data is unfettered across your enterprise.

Example SharePoint workspace from Microsoft SharePoint Twitter account