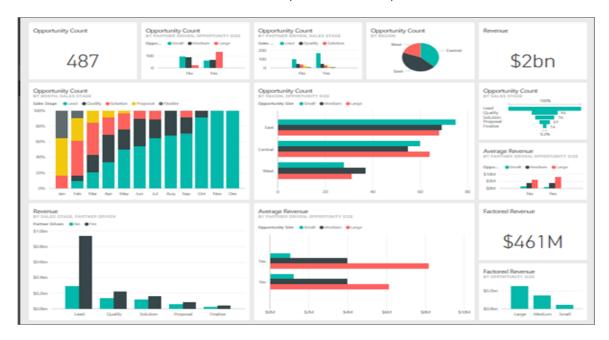

### **Power BI:**

Power BI blends the technical with the practical. Our experts design interactive dashboards and reports that distil complex data into clean and intuitive visuals, enabling your enterprise to understand the narrative behind the numbers, see the trends, and make informed decisions.

Our Power BI dashboards cut through the data noise, highlighting the key metrics that drive your enterprise.