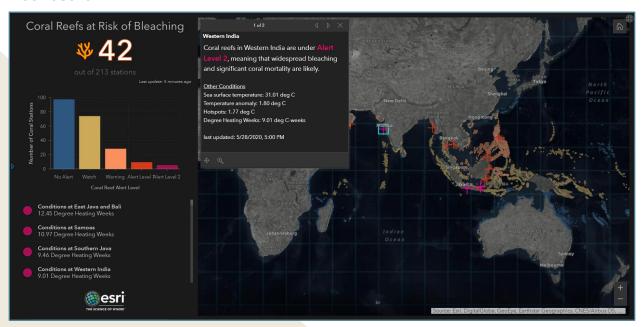

m Microsoft SharePoint Twitter account



### **Power BI:**

Power BI blends the technical with the practical. Our experts design interactive dashboards and reports that distil complex data into clean and intuitive visuals, enabling your enterprise to understand the narrative behind the numbers, see the trends, and make informed decisions.



Our Power BI dashboards cut through the data noise, highlighting the key metrics that drive your enterprise.





# **Esri Technology:**

Esri's geospatial solutions are at the heart of our data-driven approach. We leverage ArcGIS Pro and ArcGIS Online to unlock the spatial dimension of your data, highlighting localised insights down to the mesh-block level and enabling you to analyse and plan with pinpoint precision.

## Web Map



## **Dashboard**





#### **Dashboard**



#### **ArcGIS Online Scenes**

ArcGIS Online Scenes present a dynamic web-based 3D visualization tool from Esri that enhances the exploration and understanding of geographic data. Accessible via any web browser, these scenes enable a comprehensive view of spatial information, making them a crucial resource in urban planning, environmental studies, and extensive geospatial analysis.

By allowing the integration of diverse spatial datasets—ranging from terrain and imagery to 3D models—ArcGIS Online Scenes facilitate a versatile, all-in-one 3D mapping environment. Their collaborative nature supports sharing across teams or with the public, aiding collective decision-making. Furthermore, customization features and compatibility with the broader Esri GIS ecosystem prov