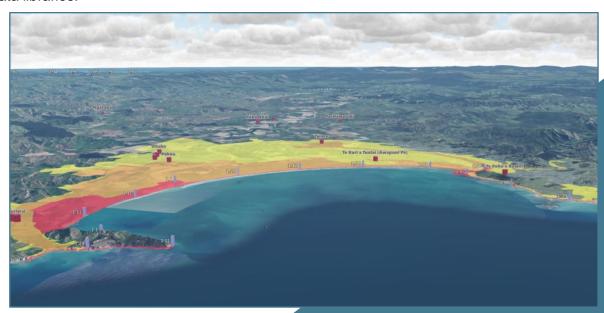

#### **ArcGIS Online Scenes**

ArcGIS Online Scenes present a dynamic web-based 3D visualization tool from Esri that enhances the exploration and understanding of geographic data. Accessible via any web browser, these scenes enable a comprehensive view of spatial information, making them a crucial resource in urban planning, environmental studies, and extensive geospatial analysis.

By allowing the integration of diverse spatial datasets—ranging from terrain and imagery to 3D models—ArcGIS Online Scenes facilitate a versatile, all-in-one 3D mapping environment. Their collaborative nature supports sharing across teams or with the public, aiding collective decision-making. Furthermore, customization features and compatibility with the broader Esri GIS ecosystem provide a tailored, rich user experience that leverages a vast array of GIS tools and data libraries.

A better understanding of spatial data, topography, and built environments is particularly valuable for urban planning, environmental monitoring, and geospatial analysis.