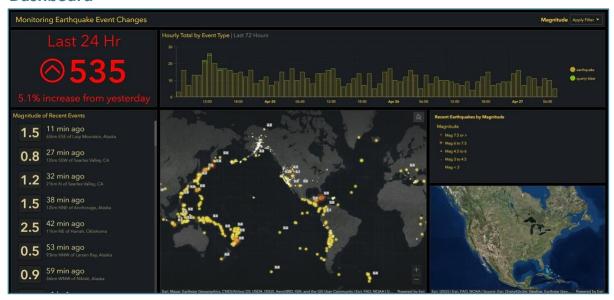

witter account



### **Power BI:**

Power BI blends the technical with the practical. Our experts design interactive dashboards and reports that distil complex data into clean and intuitive visuals, enabling your enterprise to understand the narrative behind the numbers, see the trends, and make informed decisions.



Our Power BI dashboards cut through the data noise, highlighting the key metrics that drive your enterprise.





# **Esri Technology:**

Esri's geospatial solutions are at the heart of our data-driven approach. We leverage ArcGIS Pro and ArcGIS Online to unlock the spatial dimension of your data, highlighting localised insights down to the mesh-block level and enabling you to analyse and plan with pinpoint precision.

## Web Map



## **Dashboard**





#### **Dashboard**



#### **ArcGIS Online Scenes**

ArcGIS Online Scenes present a dynamic web-based 3D visualization tool from Esri that enhances the exploration and understanding of geographic data. Accessible via any web browser, these scenes enable a comprehensive view of spatial information, making them a crucial resource in urban planning, environmental studies, and extensive geospatial analysis.

By allowing the integration of diverse spatial datasets—ranging from terrain and imagery to 3D models—ArcGIS Online Scenes facilitate a versatile, all-in-one 3D mapping environment. Their collaborative nature supports sharing across teams or with the public, aiding collective decision-making. Furthermore, customization features and compatibility with the broader Esri GIS ecosystem provide a tailored, rich use