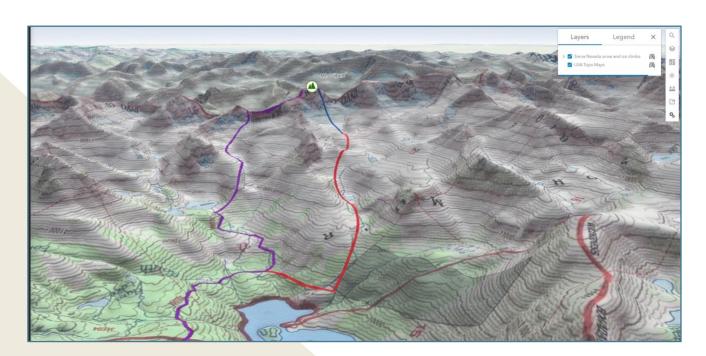

# **Esri Technology:**

Esri's geospatial solutions are at the heart of our data-driven approach. We leverage ArcGIS Pro and ArcGIS Online to unlock the spatial dimension of your data, highlighting localised insights down to the mesh-block level and enabling you to analyse and plan with pinpoint precision.

A better understanding of spatial data, topography, and built environments is particularly valuable for urban planning, environmental monitoring, and geospatial analysis.